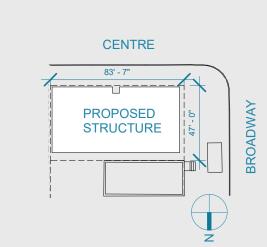

MAXIMUM COVERAGE                                        |  |  |  |  |  |  |

### PARKING REQUIREMENTS

EXCEPTIONS TO OFF-STREET PARKING REQUIREMENTS. OFF-STREET VEHICLE PARKING IS NOT REQUIRED WHERE ANY OF THE FOLLOWING CONDITIONS APPLY:

(I) A LOT CONTAINING LESS THAN 5,000 SQUARE FEET OF GROSS SITE AREA.

PROPOSED LOT IS LESS THAN 5,000 SF. NO OFF-STREET PARKING REQUIRED.









## c o p

## CENTRE SQUARE APARTMENTS

1233 (66.29-2-59) & 1235 (66.29-2-58) BROADWAY, ALBANY NY

APPLICANT

CENTRE SQUARE LLC PO BOX 160, ULSTER PARK, NY

OWNER

ALBANY COUNTY LAND BANK CORP. 111 WASHINGTON AVENUE, SUITE 100, ALBANY NY 12210

ARCHITECT OF RECORD

CORDERO ARCHITECTURE PLLC 3154 6TH AVENUE TROY NY 12180

DESIGN ARCHITECT

CORDERO PARDEE LLC 447 JEFFERSON AVENUE BROOKLYN NY 11221

**KEY PLAN** 





PLANNING DEPT. APPROVAL

DEPT. OF BUILDING APPROVAL

ISSUED FOR
PLANNING
APPROVAL

06/27/2024

SHEET NAME
ZONING ANALYSIS

SHEET NUMBER
Z-001.00



FAN VENTS, FURNACE,

EXHAUSTS, ETC.

3. A PLAN SHALL BE PROVIDED TO CLEAN STREET OF DEBRIS, DIRT

4. PRIOR TO USE, ALL WATER LINES MUST BE FLUSHED IN ACCORDANCE WITH CITY OF ALBANY STANDARDS

& DUST CONTROL

2. WATER/SEWER SERVICE

3. STREET OPENING

4. BUILDING

STRUCTURE AS INDICATED.

cordero pardee

**CENTRE SQUARE APARTMENTS** 

1233 (66.29-2-59) & 1235 (66.29-2-58) BROADWAY, ALBANY NY

APPLICANT

CENTRE SQUARE LLC PO BOX 160, ULSTER PARK, NY

ALBANY COUNTY LAND BANK CORP. 111 WASHINGTON AVENUE, SUITE 100, ALBANY NY 12210

ARCHITECT OF RECORD

CORDERO ARCHITECTURE PLLC 3154 6TH AVENUE TROY NY 12180

**DESIGN ARCHITECT** 

CORDERO PARDE