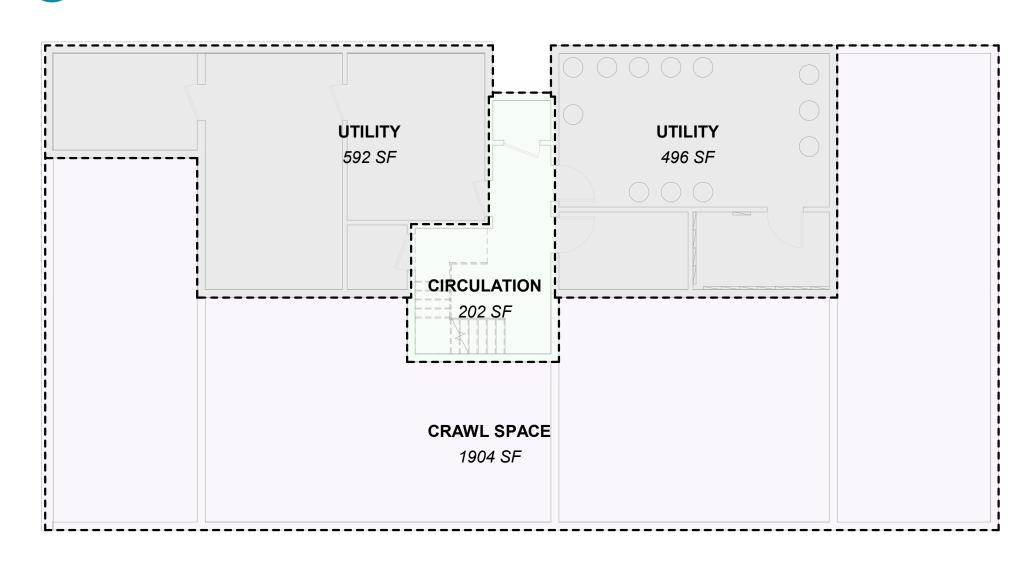

F                    | 10201 SF / 600 = <u>17 UNITS MAX</u>                         |  |  |  |  |  |  |
| IMPERVIOUS LOT COV.  | 0 SF                                                      | 87 % COVERAGE              | PROPOSED UNITS = 12                                          |  |  |  |  |  |  |
|                      |                                                           |                            | 90 % MAXIMUM COVERAGE                                        |  |  |  |  |  |  |

### PARKING REQUIREMENTS

EXCEPTIONS TO OFF-STREET PARKING REQUIREMENTS. OFF-STREET VEHICLE PARKING IS NOT REQUIRED WHERE ANY OF THE FOLLOWING CONDITIONS APPLY:

(I) A LOT CONTAINING LESS THAN 5,000 SQUARE FEET OF GROSS SITE AREA.

PROPOSED LOT IS LESS THAN 5,000 SF. NO OFF-STREET PARKING REQUIRED.









## c o p

## CENTRE SQUARE APARTMENTS

1233 (66.29-2-59) & 1235 (66.29-2-58) BROADWAY, ALBANY NY

APPLICANT

CENTRE SQUARE LLC PO BOX 160, ULSTER PARK, NY

OWNER

ALBANY COUNTY LAND BANK CORP. 111 WASHINGTON AVENUE, SUITE 100, ALBANY NY 12210

ARCHITECT OF RECORD

CORDERO ARCHITECTURE PLLC 3154 6TH AVENUE TROY NY 12180

DESIGN ARCHITECT

CORDERO PARDEE LLC 447 JEFFERSON AVENUE BROOKLYN NY 11221

**KEY PLAN** 





PLANNING DEPT. APPROVAL

DEPT. OF BUILDING APPROVAL

ISSUED FOR
PLANNING
APPROVAL

06/27/2024

SHEET NAME
ZONING ANALYSIS

SHEET NUMBER
Z-001.00



FAN VENTS, FURNACE,

EXHAUSTS, ETC.

3. A PLAN SHALL BE PROVIDED TO CLEAN STREET OF DEBRIS, DIRT

4. PRIOR TO USE, ALL WATER LINES MUST BE FLUSHED IN ACCORDANCE WITH CITY OF ALBANY STANDARDS

& DUST CONTROL

2. WATER/SEWER SERVICE