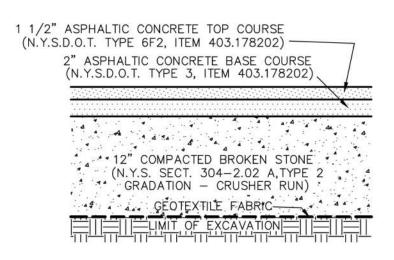

7 JEFFERSON AVENUE BROOKLYN NY 11221

#### **KEY PLAN**





PLANNING DEPT. APPROVAL

DEPT. OF BUILDING APPROVAL

ISSUED FOR
PLANNING
APPROVAL

06/27/2024

SHEET NAME
PROPOSED
SECTIONS

SHEET NUMBER **A-212.00** 

- 2





N/S SECT.
1/4" = 1'-0"

c o p a cordero pardee

CENTRE SQUARE APARTMENTS

1233 (66.29-2-59) & 1235 (66.29-2-58) BROADWAY, ALBANY NY

APPLICANT

CENTRE SQUARE LLC PO BOX 160, ULSTER PARK, NY 12487

OWNER

ALBANY COUNTY LAND BANK CORP. 111 WASHINGTON AVENUE, SUITE 100, ALBANY NY 12210

ARCHITECT OF RECORD

CORDERO ARCHITECTURE PLLC 3154 6TH AVENUE TROY NY 12180

DESIGN ARCHITECT

CORDERO PARDEE LLC 447 JEFFERSON AVENUE BROOKLYN NY 11221

**KEY PLAN** 





DEPT. OF BUILDING APPROVAL

ISSUED FOR
PLANNING
APPROVAL

06/27/2024

SHEET NAME
PROPOSED
SECTIONS

A-214.00











PAVEMENT DETAIL

NOT TO SCALE

c o p a cordero pardee

CENTRE SQUARE APARTMENTS

1233 (66.29-2-59) & 1235 (66.29-2-58) BROADWAY, ALBANY NY

APPLICANT

CENTRE SQUARE LLC PO BOX 160, ULSTER PARK, NY

OWNE

ALBANY COUNTY LAND BANK CORP. 111 WASHINGTON AVENUE, SUITE 100, ALBANY NY 12210

ARCHITECT OF RECORD

CORDERO ARCHITECTURE PLLC 3154 6TH AVENUE TROY NY 12180

DESIGN ARCHITECT

CORDERO PARDEE LLC 447 JEFFERSON AVENUE BROOKLYN NY 11221

**KEY PLAN** 





PLANNING DEPT. APPROVÁL

DEPT. OF BUILDING APPROVAL

PLANNING APPROVAL

06/27/2024

MAINTENANCE & PROTECTION OF TRAFFIC PLAN

A-300.00







**CORNER VIEW** 



ENTRY VIEW



CENTER STREET VIEW

## cordero pardee

## **CENTRE SQUARE APARTMENTS**

1233 (66.29-2-59) & 1235 (66.29-2-58) BROADWAY, ALBANY NY

#### APPLICANT

CENTRE SQUARE LL