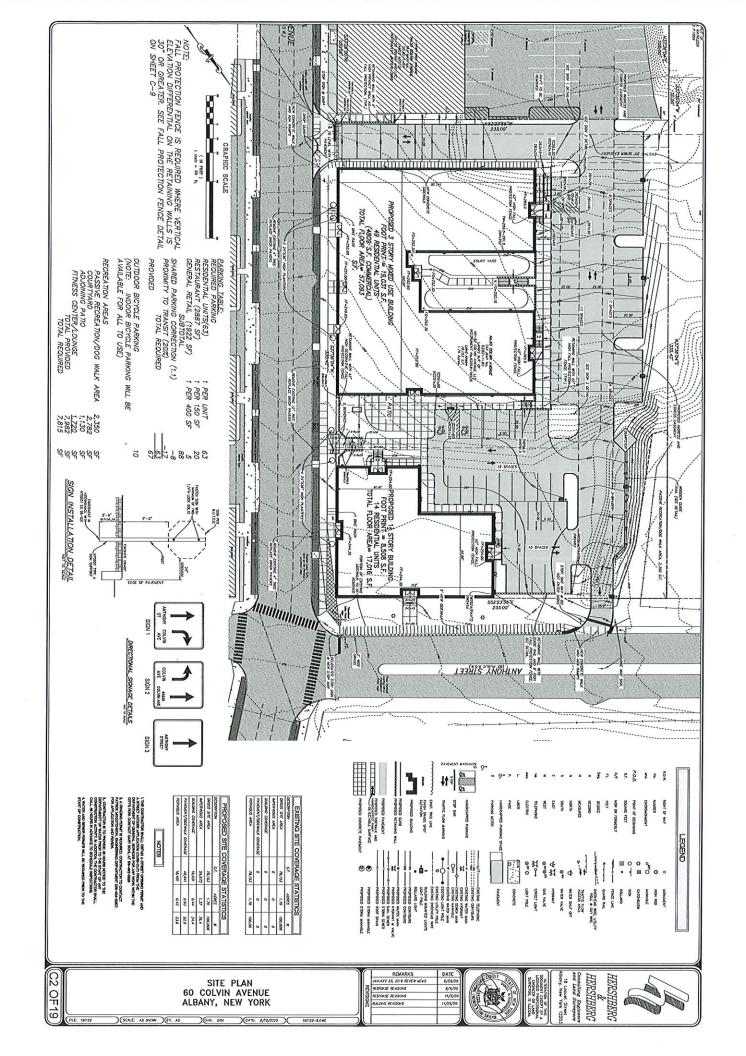

# Colvin Avenue Commons, LLC

Staff reviewed the proposed *Colvin Avenue Commons, LLC* project located at 60 Colvin Ave., and Staff noted the project was introduced at the June Finance Committee Meeting. The project involves the construction of two buildings totaling +/- 71,870 SF. The proposed mixed-use development will include 63 units, comprising 49 one-bedroom and 14 two-bedroom units, alongside a ground floor commercial space of +/- 4,800 SF intended to house a children's daycare facility. The residential units will serve income qualifying residents that fall between 40% and 80% of the area's median

Project Location: 60 Colvin Avenue, Albany, NY

**Project Description:** The project involves the construction of two buildings totaling +/- 71,870 SF. The mixed-use development will include 63 units of affordable housing and +/- 4,800 SF of commercial space intended to house a daycare facility. The project will be funded in part through 9% low-income housing tax credits. The residential units will serve income qualifying residents that fall between 40% and 80% of the area median income. Support services on site will be provided by Rehabilitation Support Services, Inc.