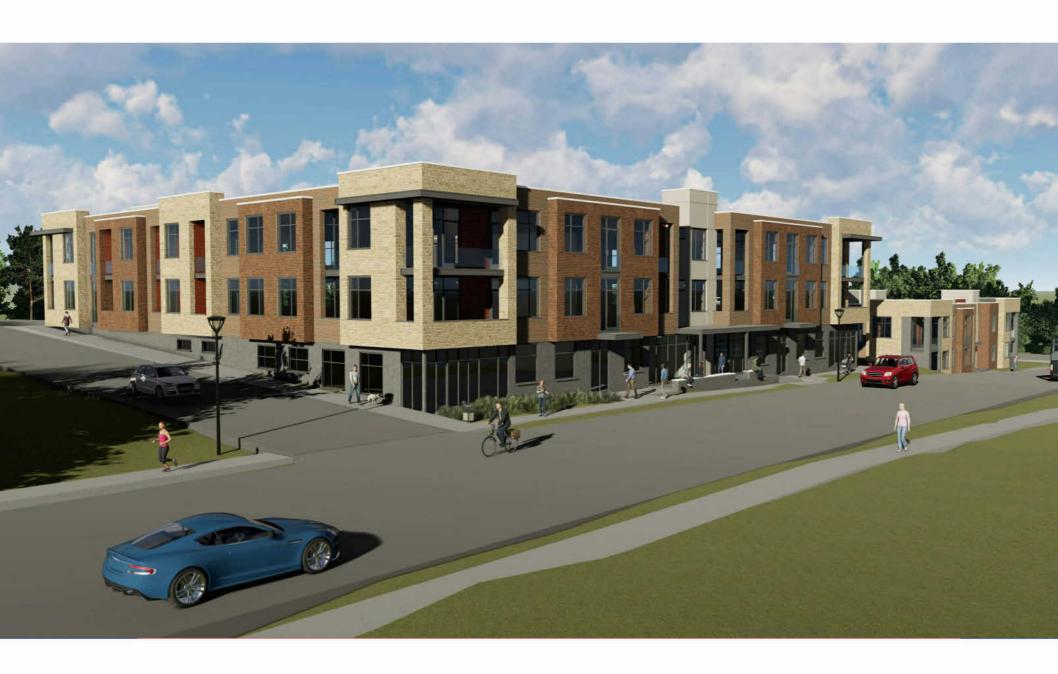

# Colvin Avenue Commons, LLC

Staff reviewed the proposed *Colvin Avenue Commons, LLC* project located at 60 Colvin Ave., and Staff noted the project was introduced at the June Finance Committee Meeting. The project involves the construction of two buildings totaling +/- 71,870 SF. The proposed mixed-use development will include 63 units, comprising 49 one-bedroom and 14 two-bedroom units, alongside a ground floor commercial space of +/- 4,800 SF intended to house a children's daycare facility. The residential units will serve income qualifying residents that fall between 40% and 80% of the area's median

Project Location: 60 Colvin Avenue, Albany, NY

**Project Description:** The project involves the construction of two buildings totaling +/- 71,870 SF. The mixed-use development will include 63 units of affordable housing and +/- 4,800 SF of commercial space intended to house a daycare facility. The project will be funded in part through 9% low-income housing tax credits. The residential units will serve income qualifying residents that fall between 40% and 80% of the area median income. Support services on site will be provided by Rehabilitation Support Services, Inc.