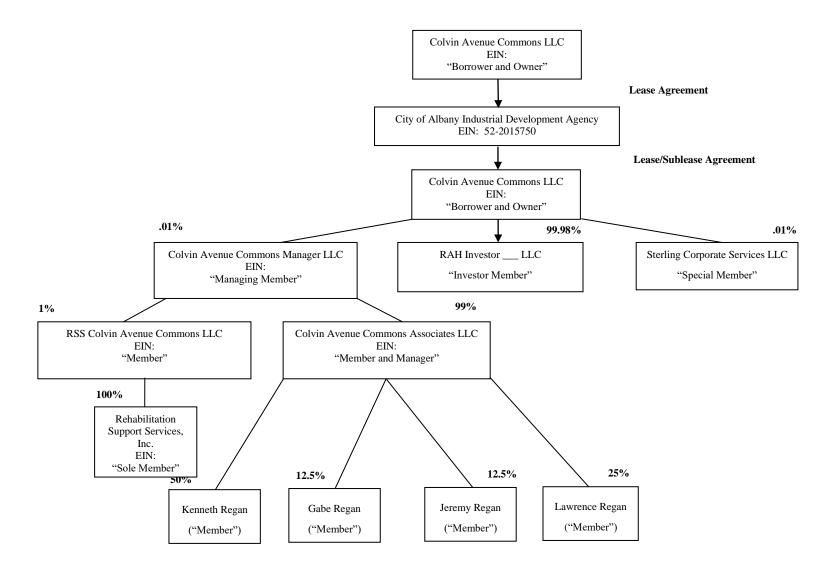

**DATE:** August 9, 2024

**Applicant:** Colvin Avenue Commons, LLC

Managing Members (% of Voting Interest): J Kenneth Regan (50%), Lawrence Regan (25%), Jeremy Regan (12.5%) and Gabe Regan (12.5%); please see application addendum for a full breakdown of the ownership interests.