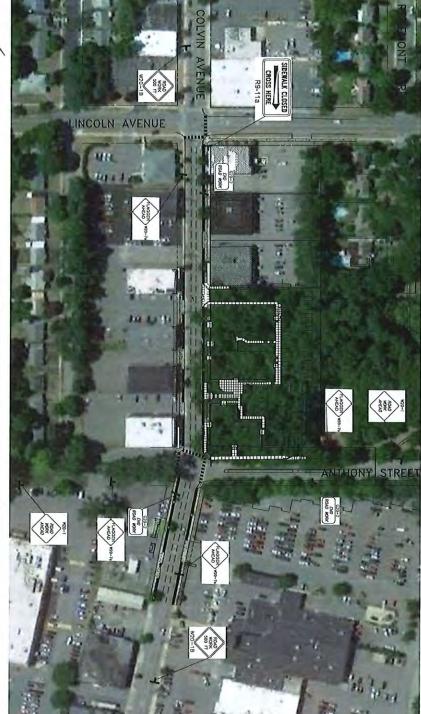

#### Colvin Avenue Commons, LLC

Staff reviewed with the Committee the proposed *Colvin Avenue Commons, LLC* project, located at 60 Colvin Avenue. The project involves the construction of two buildings totaling +/- 71,870 SF. The Proposed mixed-

Project Location: 60 Colvin Avenue, Albany, NY

**Project Description:** The project involves the construction of two buildings totaling +/- 71,870 SF. The mixed-use development will include 63 units of affordable housing and +/- 4,800 SF of commercial space intended to house a daycare facility. The project will be funded in part through 9% low-income housing tax credits. The residential units will serve income qualifying residents that fall between 40% and 80% of the area median income. Support services on site will be provided by Rehabilitation Support Services, Inc.