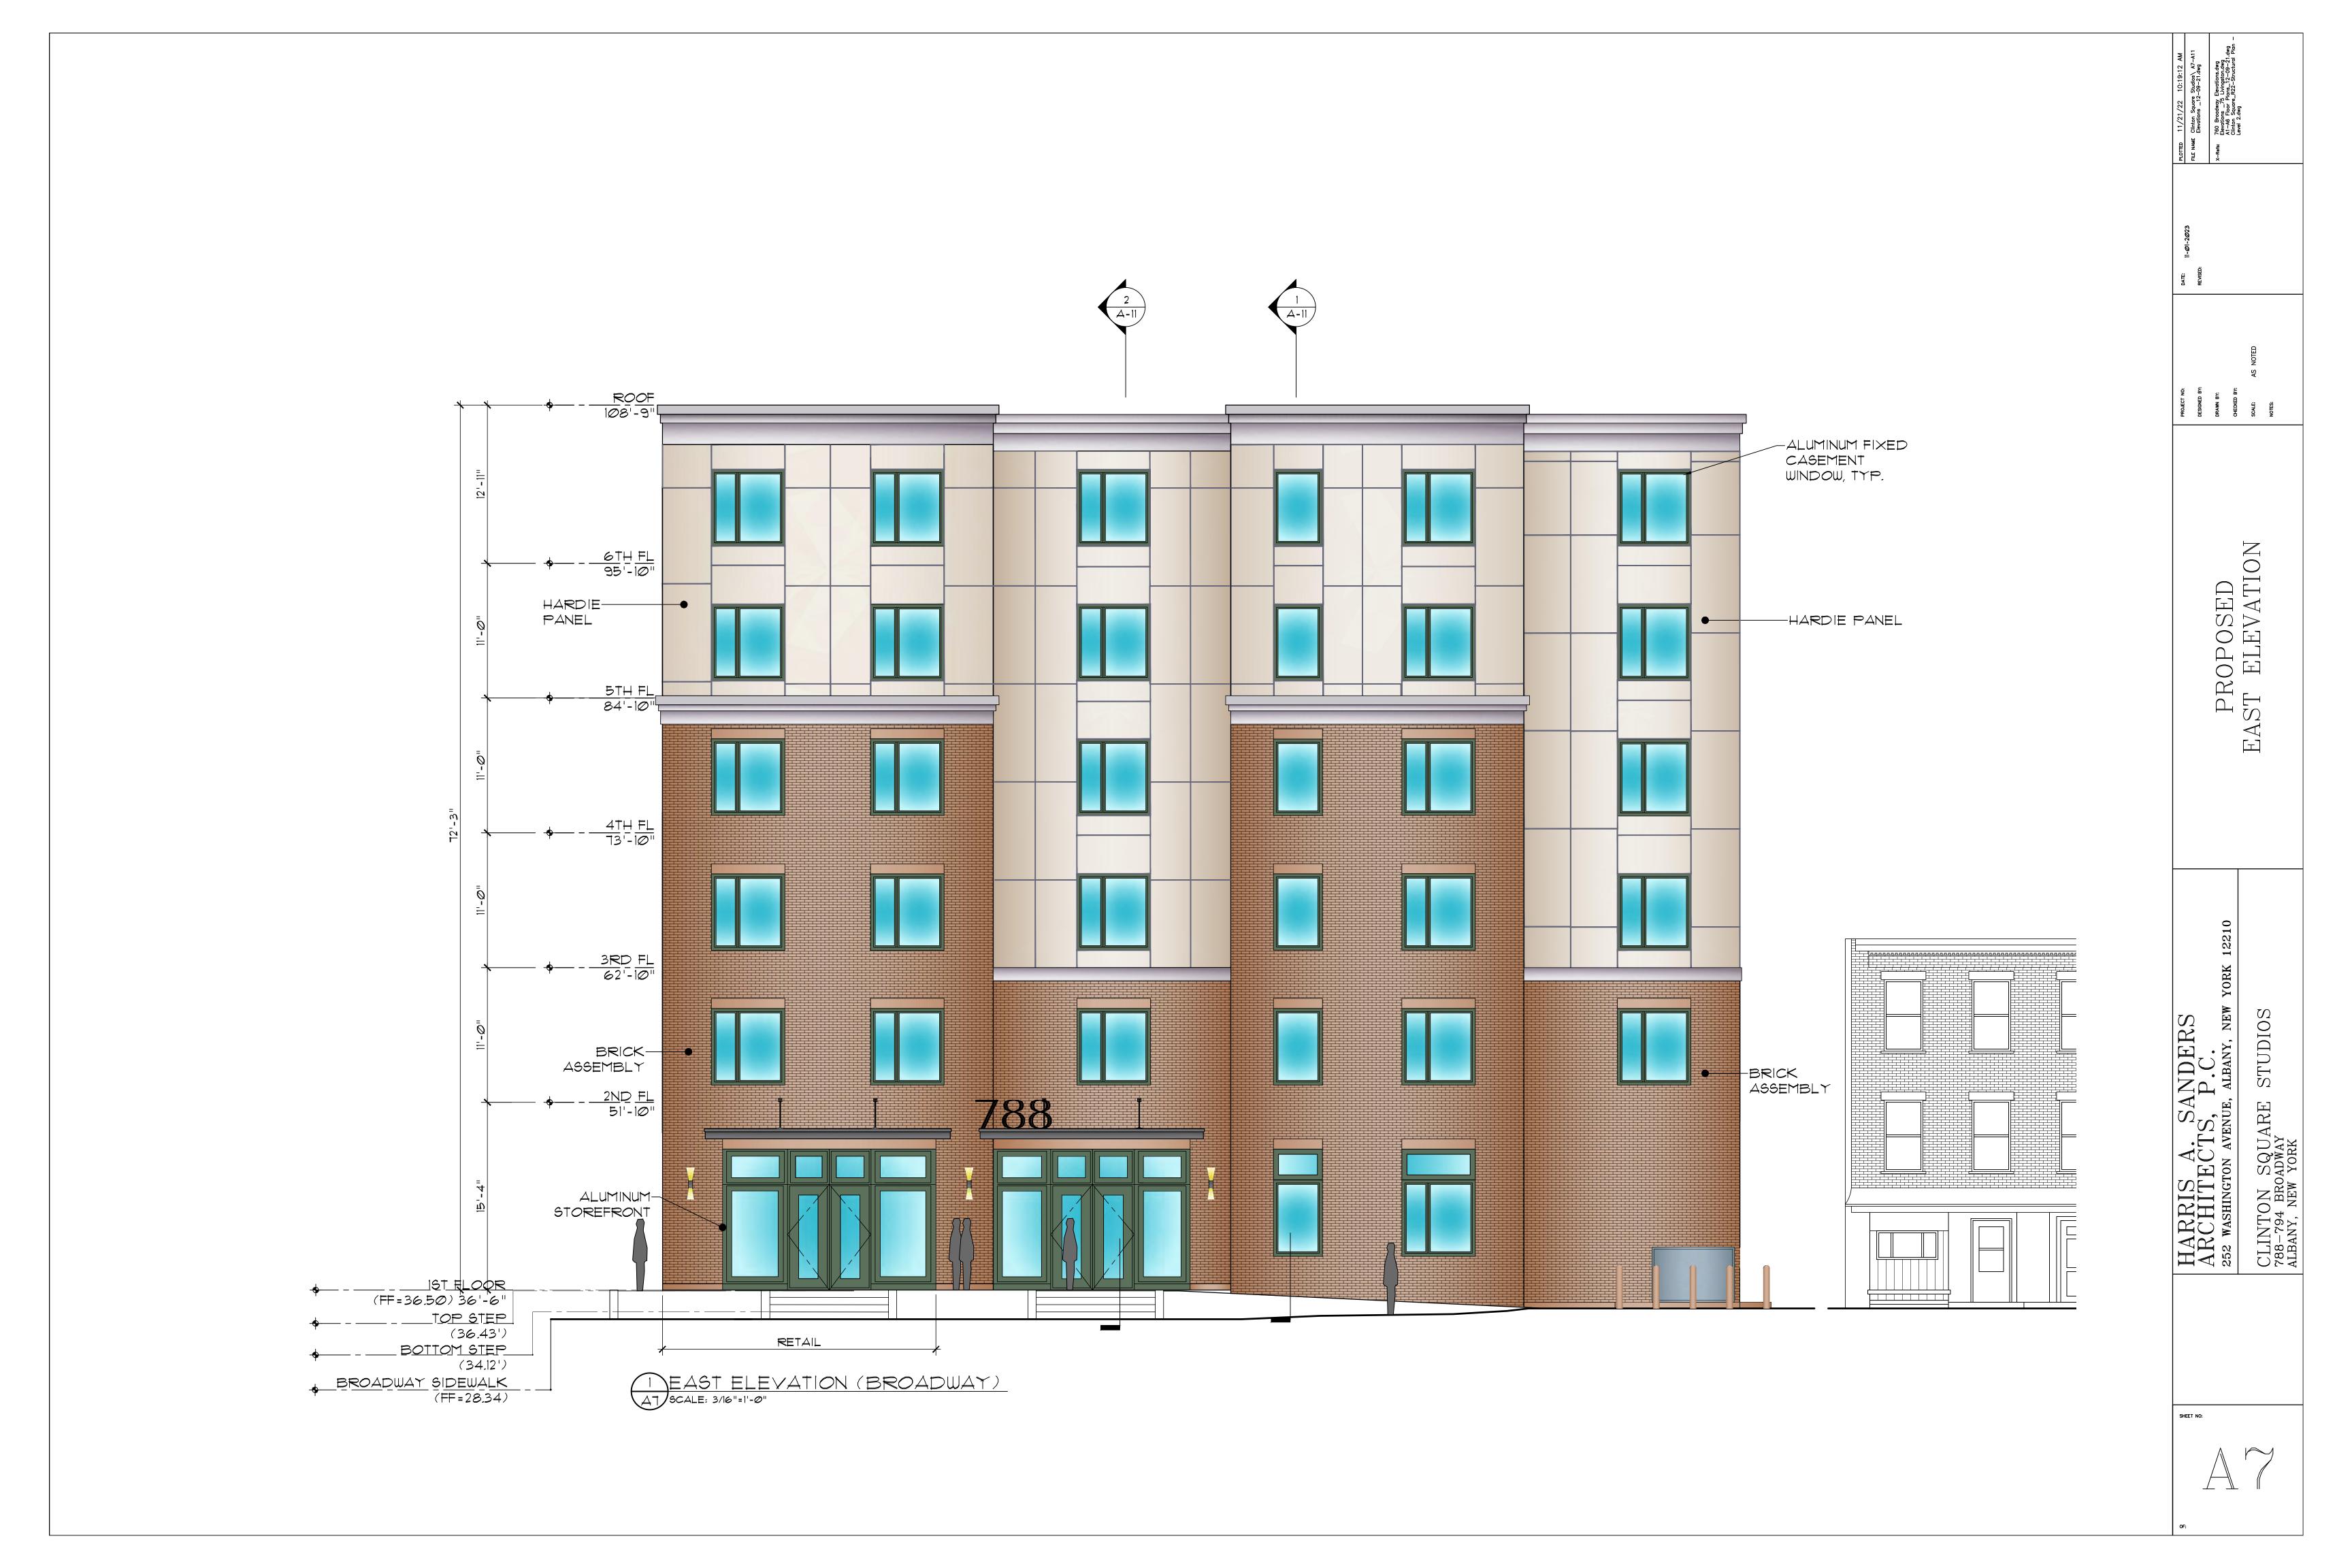

86  | \$ 328,496.64   | 64%         | \$ 118,771.52  |  |
| 19    | \$ 2,055.07    | \$ 333,011.49  | \$ 335,066.57   | 64%         | \$ 121,146.95  |  |
| 20    | \$ 2,096.18    | \$ 339,671.72  | \$ 341,767.90   | 64%         | \$ 123,569.89  |  |

Nominee Owner [TBD] Housing Development Fund Coporation New York not-for-profit corporation **EIN: TBD** Borrower and Beneficial Owner **Clinton Square Studios LLC** New York limited liability company EIN: 83-4482468 Managing Member (0.01%) **Clinton Square Studios Manager LLC** *Investor Member (99.99%)* **TBD** New York limited liability company EIN: 83-4482468 Sole Member and Manager **Equity Residential Development LLC** New York limited liability company EIN: 92-1044817 Co-Managing Members: David M. Sarraf (50%),

Harris M. Sarraf (50%)









1 NORTH ELEVATION A10 SCALE: 3/16"=1"-0"

PROPOSED NORTH ELEVATION STUDIOS HARRIS A. SANDERS ARCHITECTS, P.C. 252 WASHINGTON AVENUE, ALBANY, NEW CLINTON SQUARE 788-794 BROADWAY ALBANY, NEW YORK



CITY OF ALBANY
DEPARTMENT OF ASSESSMENT
24 EAGLE STREET-ROOM 302
ALBANY, NEW YORK 12207
TELEPHONE (518) 434-5155

KATHY SHEEHAN MAYOR TREY KINGSTON CITY ASSESSOR

June 12, 2024

Andrew Corcione 21 Lodge Street Albany, New York 12207

Re: 67 Livingston

Dear Mr. Corcione:

At your request, we have reviewed the information which was previously presented to the Planning Board for the City of Albany and assessed the hypothetical project as if it currently existed and was operational today.

Based on principles consistent with the income capitalization methodology utilized by this office for s