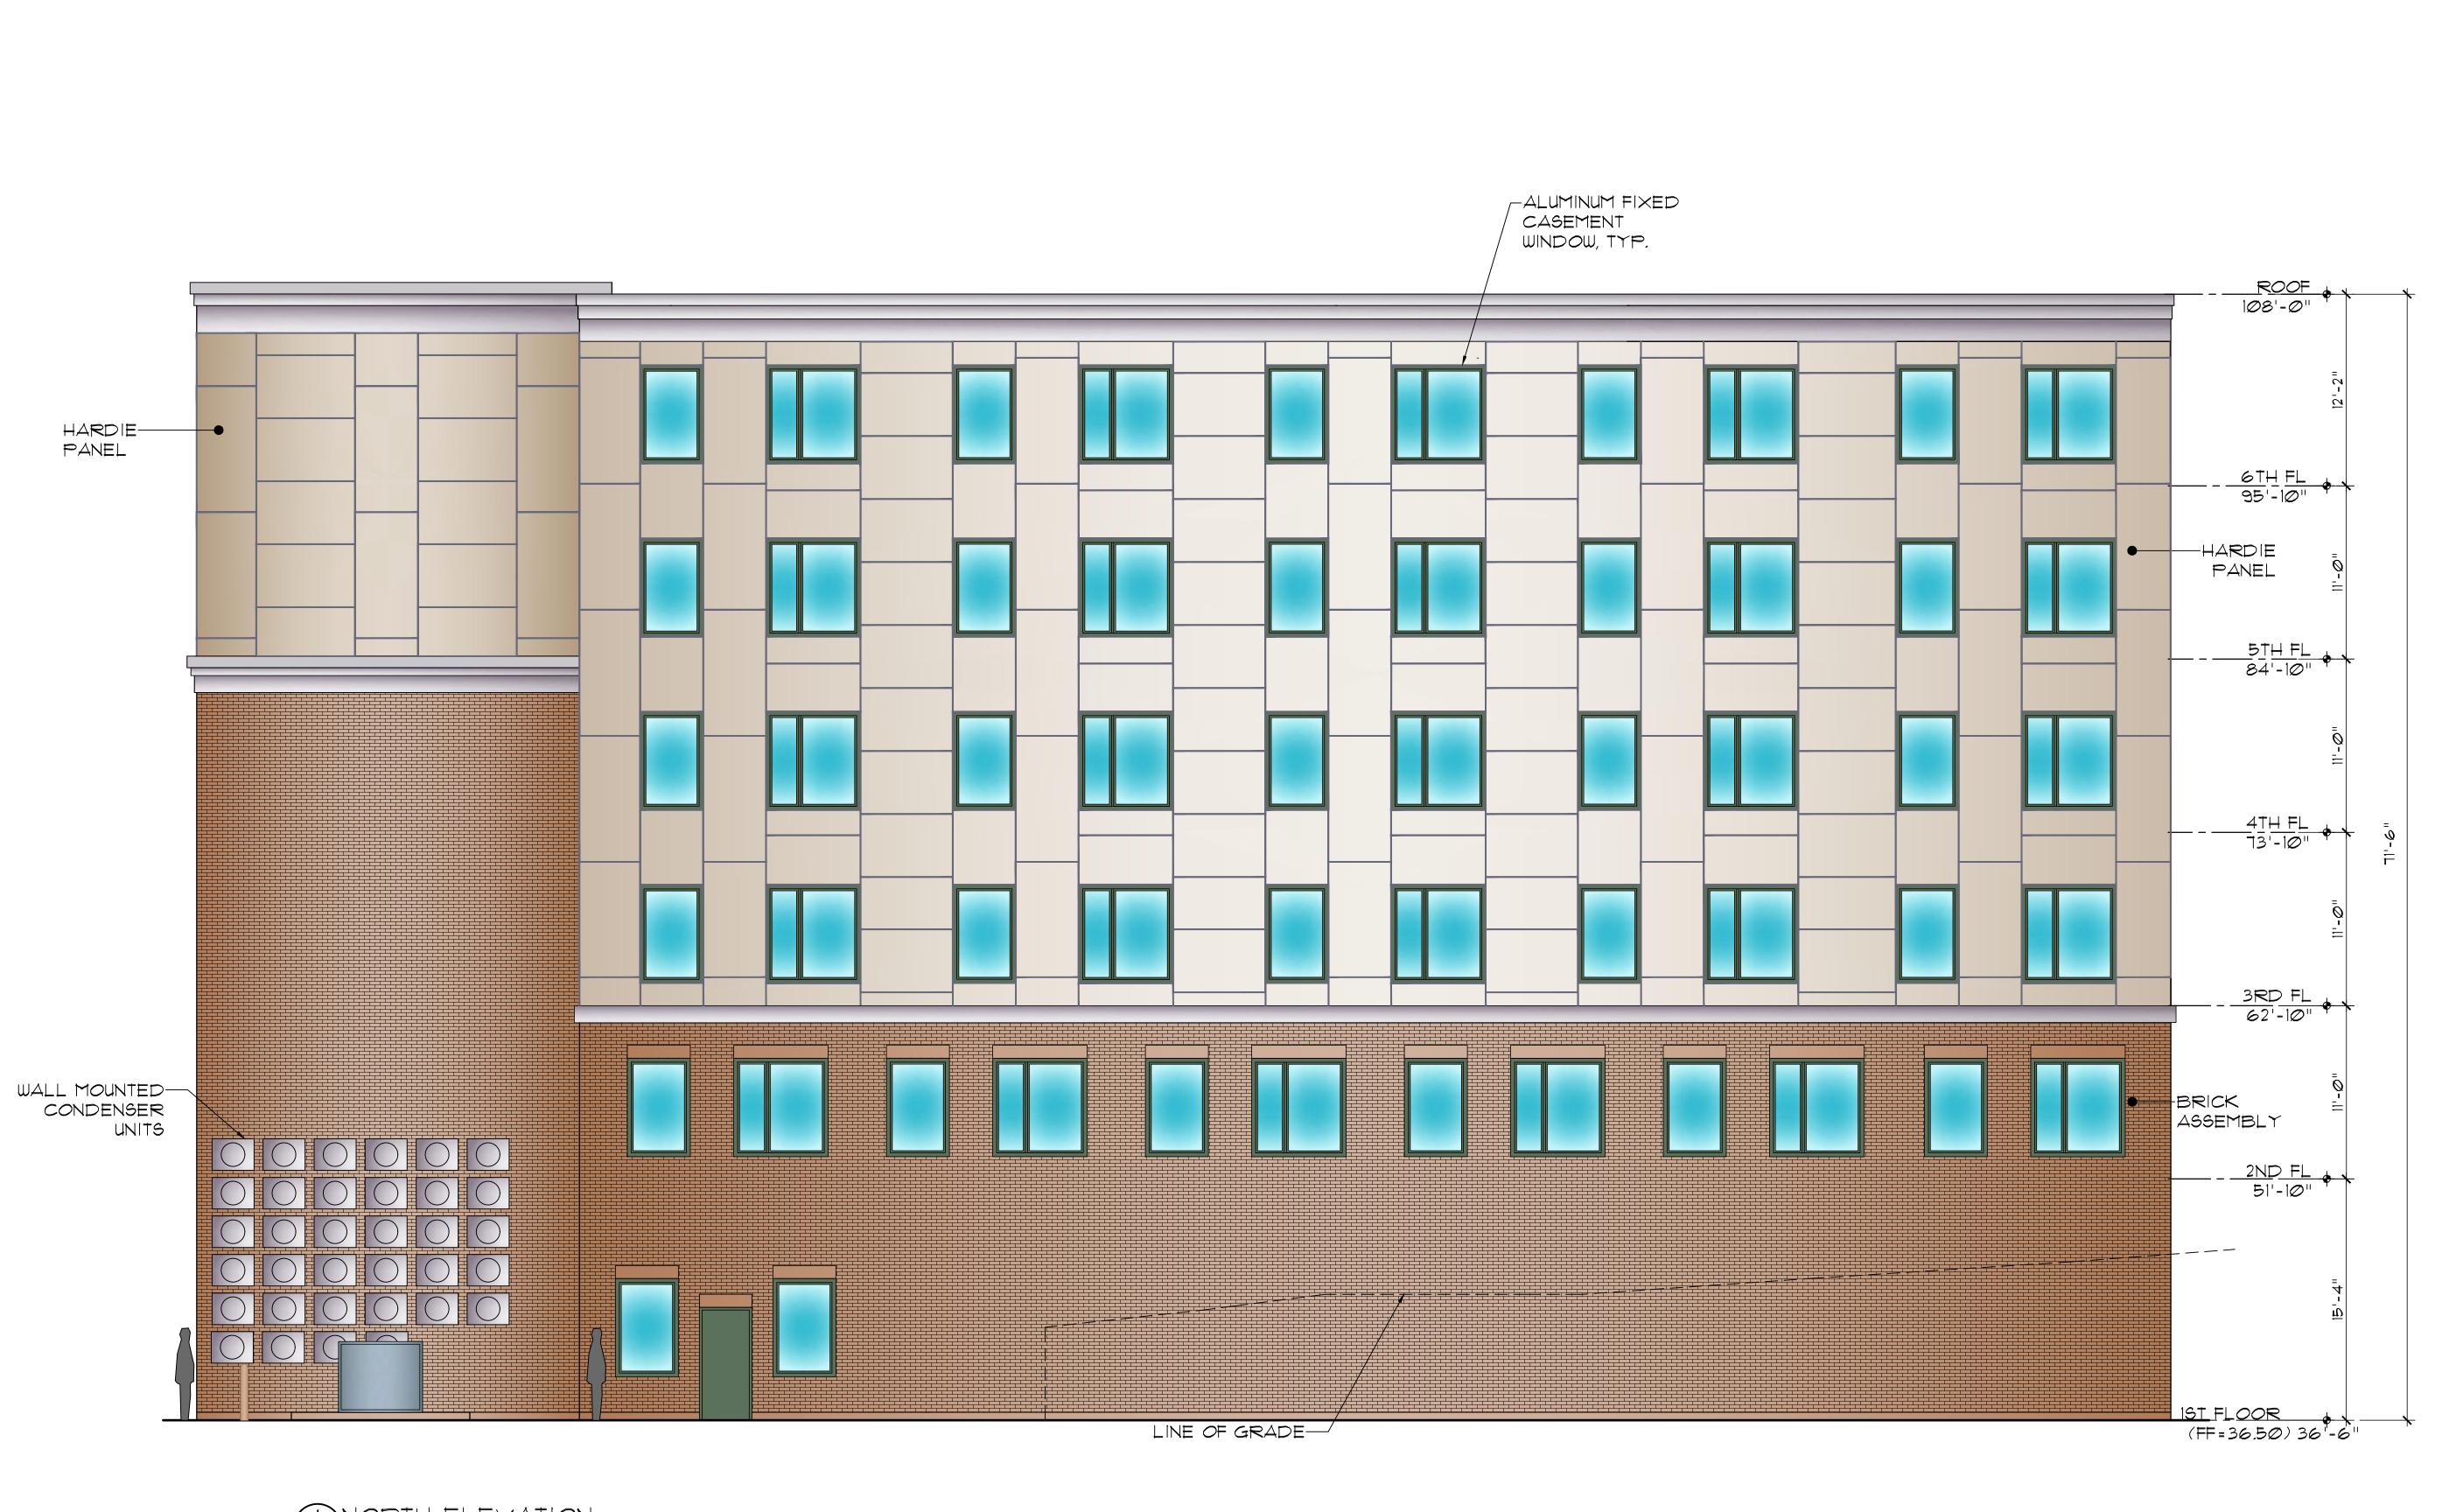

# **New Business**

- A. Colvin Commons, LLC (60 Colvin Ave)
  - i. Discussion & Possible Positive/Negative Recommendation for a Public Hearing Resolution
- B. Equity Development Partners, LLC (67 Livingston Ave)
  - i. Project Introduction

Project Location: 60 Colvin Avenue, Albany, NY

**Project Description:** The project involves the construction of two buildings totaling +/- 71,870 SF. The mixed-use development will include 63 units of affordable housing and +/- 4,800 SF of commercial space intended to house a daycare facility. The project will be funded in part through 9% low-income housing tax credits. The residential units will serve income qualifying residents that fall between 40% and 80% of the area median income. Support services on site will be provided by Rehabilitation Support Services, Inc.