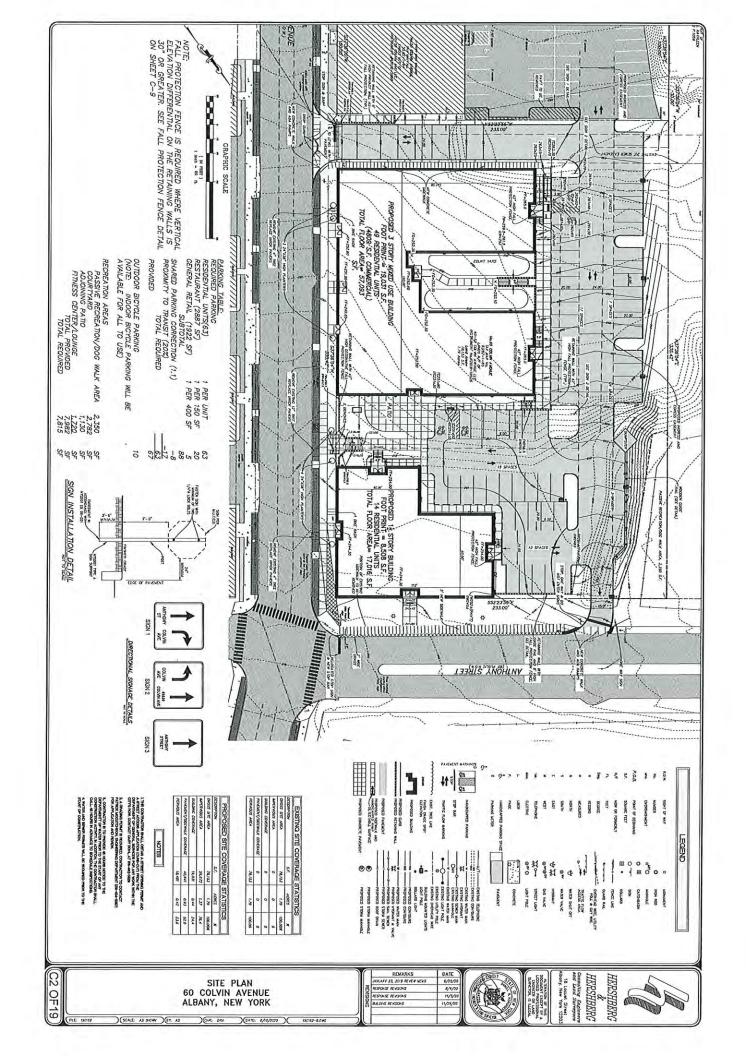

#### Colvin Avenue Commons, LLC

Staff reviewed with the Committee the proposed *Colvin Avenue Commons, LLC* project, located at 60 Colvin Avenue. The project involves the construction of two buildings totaling +/- 71,870 SF. The Proposed mixed-

use development will include 63 units, comprising 49 one-bedroom and 14 two-bedroom units, alongside a ground floor commercial space of +/- 4,800 SF intended to house a children's daycare facility. The residential units will serve income qualifying residents that fall between 40% and 80% of the area's median income. A representative for the Applicant was present to answer any questions.

Project Location: 60 Colvin Avenue, Albany, NY

**Project Description:** The project involves the construction of two buildings totaling +/- 71,870 SF. The mixed-use development will include 63 units of affordable housing and +/- 4,800 SF of commercial space intended to house a daycare facility. The project will be funded in part through 9% low-income housing tax credits. The residential units will serve income qualifying residents that fall between 40% and 80% of the area median income. Support services on site will be provided by Rehabilitation Support Services, Inc.