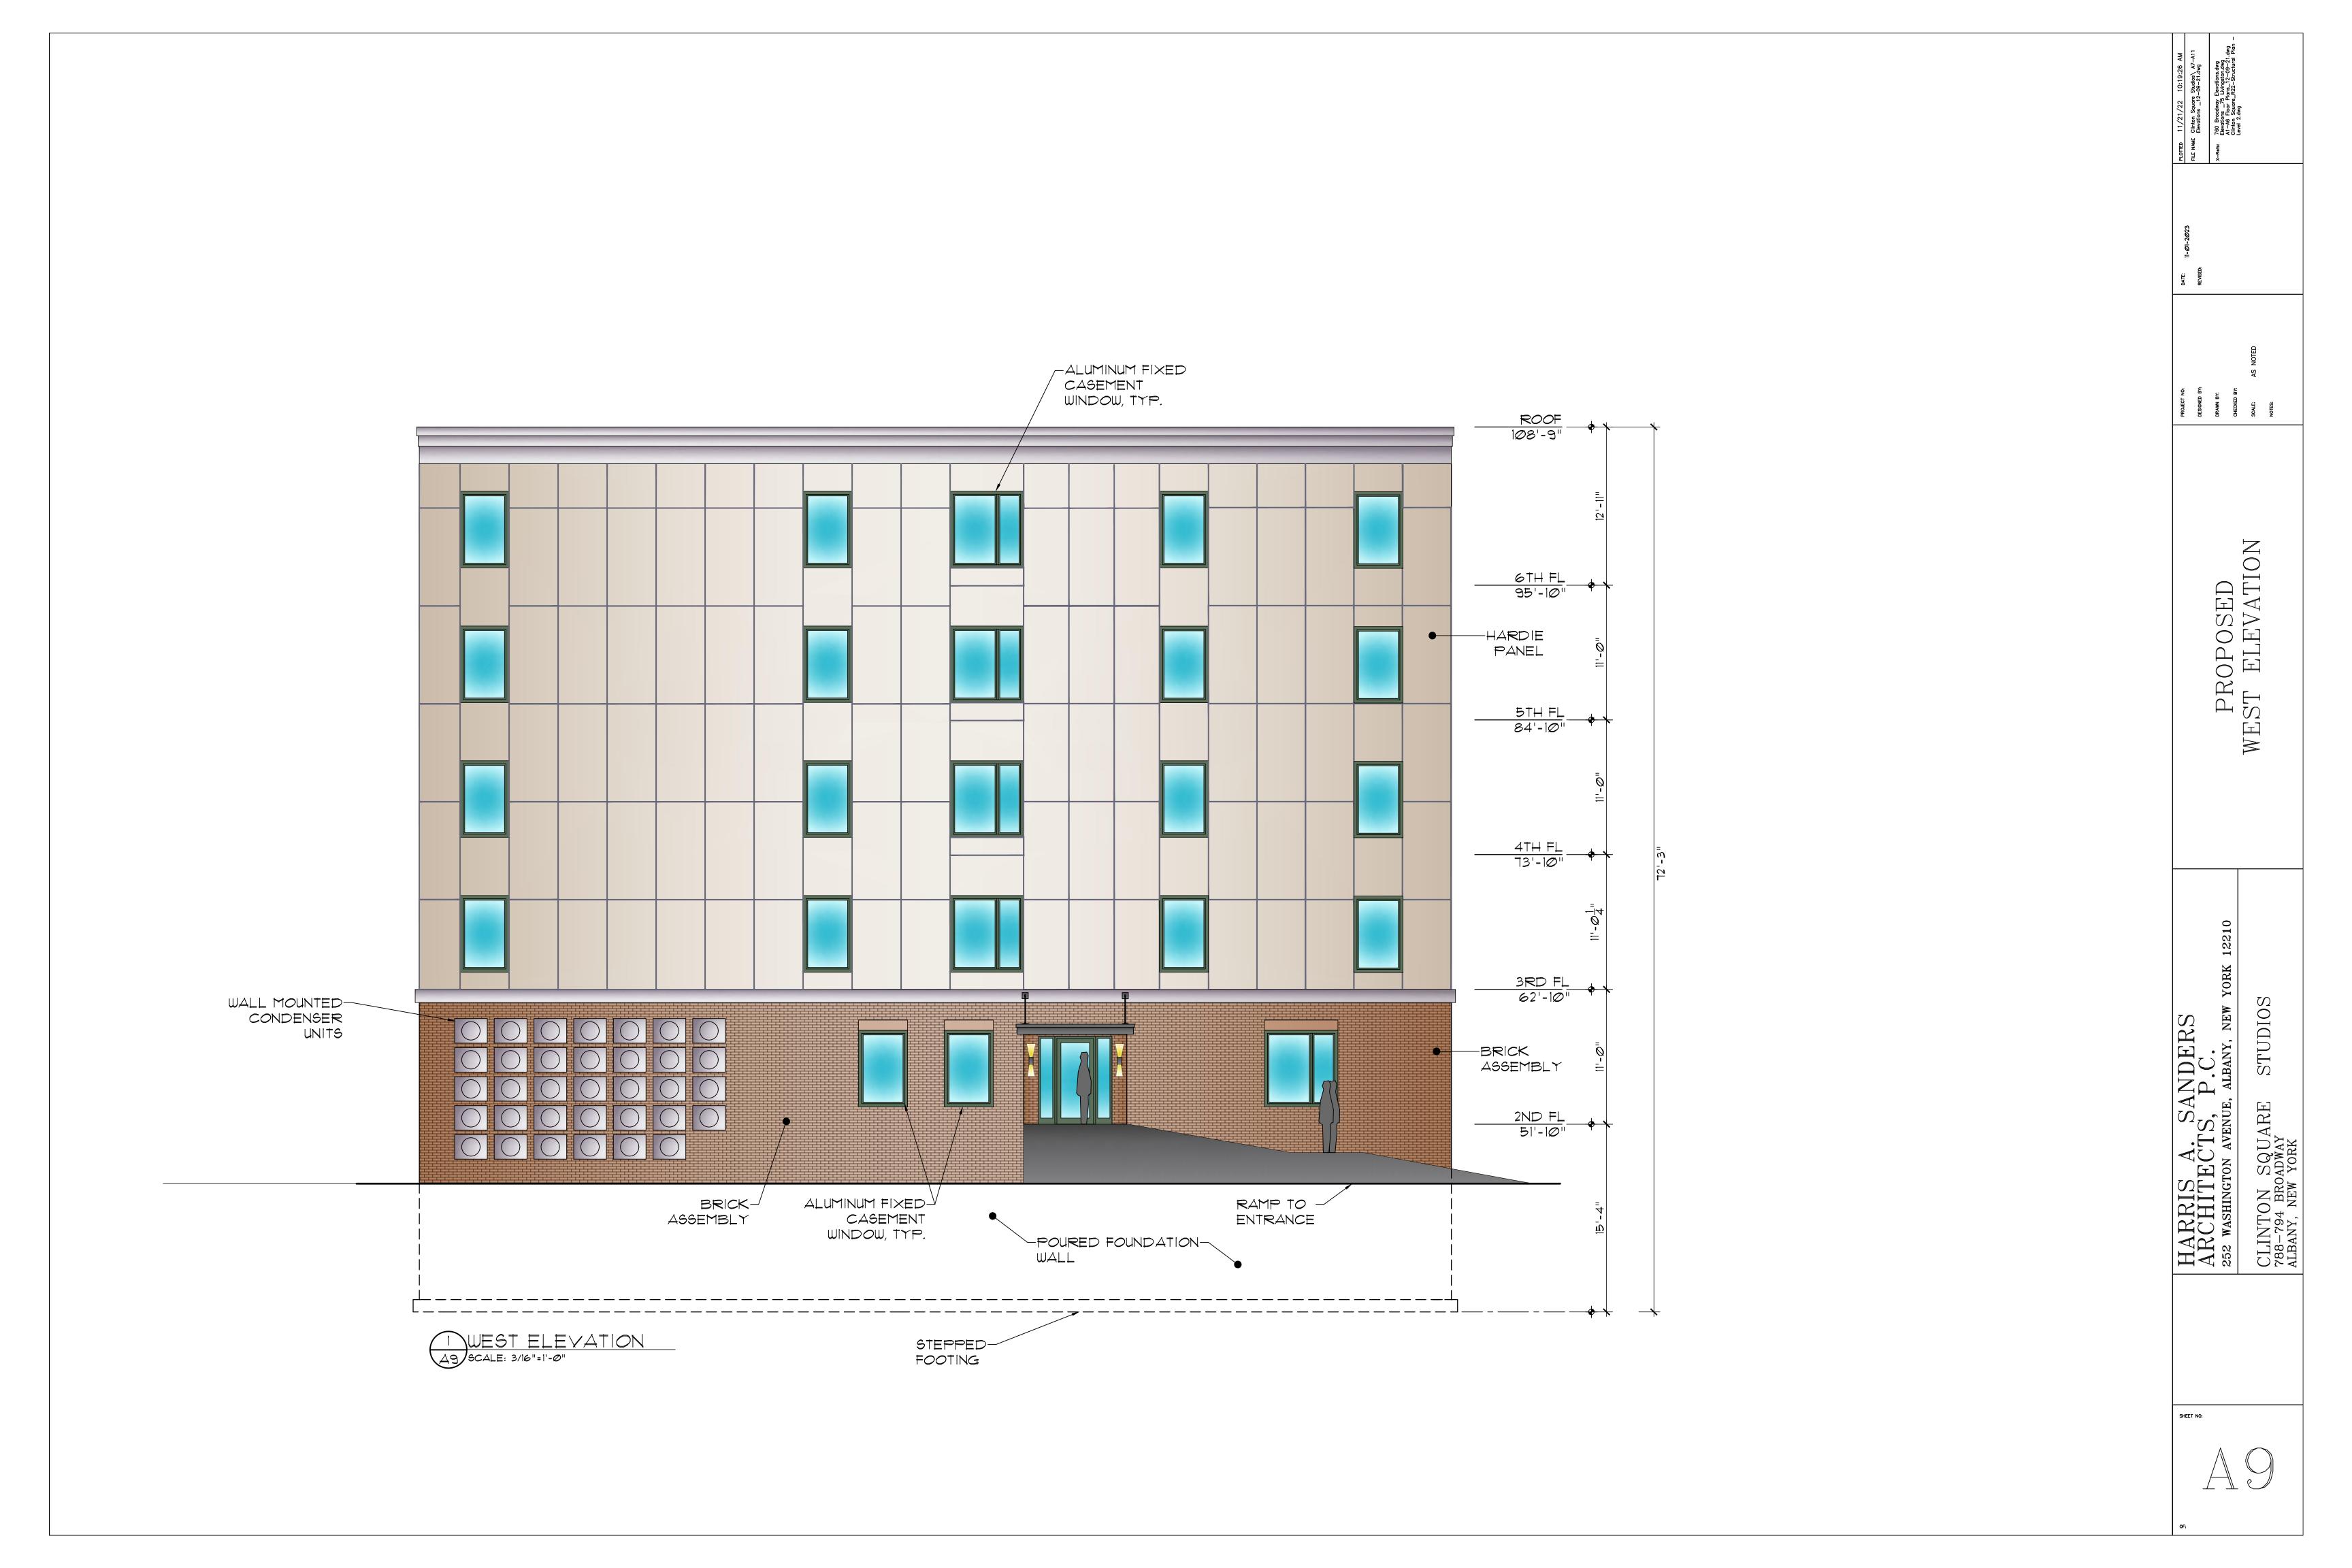

# **New Business**

- A. Colvin Commons, LLC (60 Colvin Ave)
  - i. Discussion & Possible Positive/Negative Recommendation for a Public Hearing Resolution
- B. Equity Development Partners, LLC (67 Livingston Ave)
  - i. Project Introduction

Project Location: 60 Colvin Avenue, Albany, NY

**Project Description:** The project involves the construction of two buildings totaling +/- 71,870 SF. The mixed-use development will include 63 units of affordable housing and +/- 4,800 SF of commercial space intended to house a daycare facility. The project will be funded in part through 9% low-income housing tax credits. The residential units will serve income qualifying residents that fall between 40% and 80% of the area median income. Support services on site will be provided by Rehabilitation Support Services, Inc.