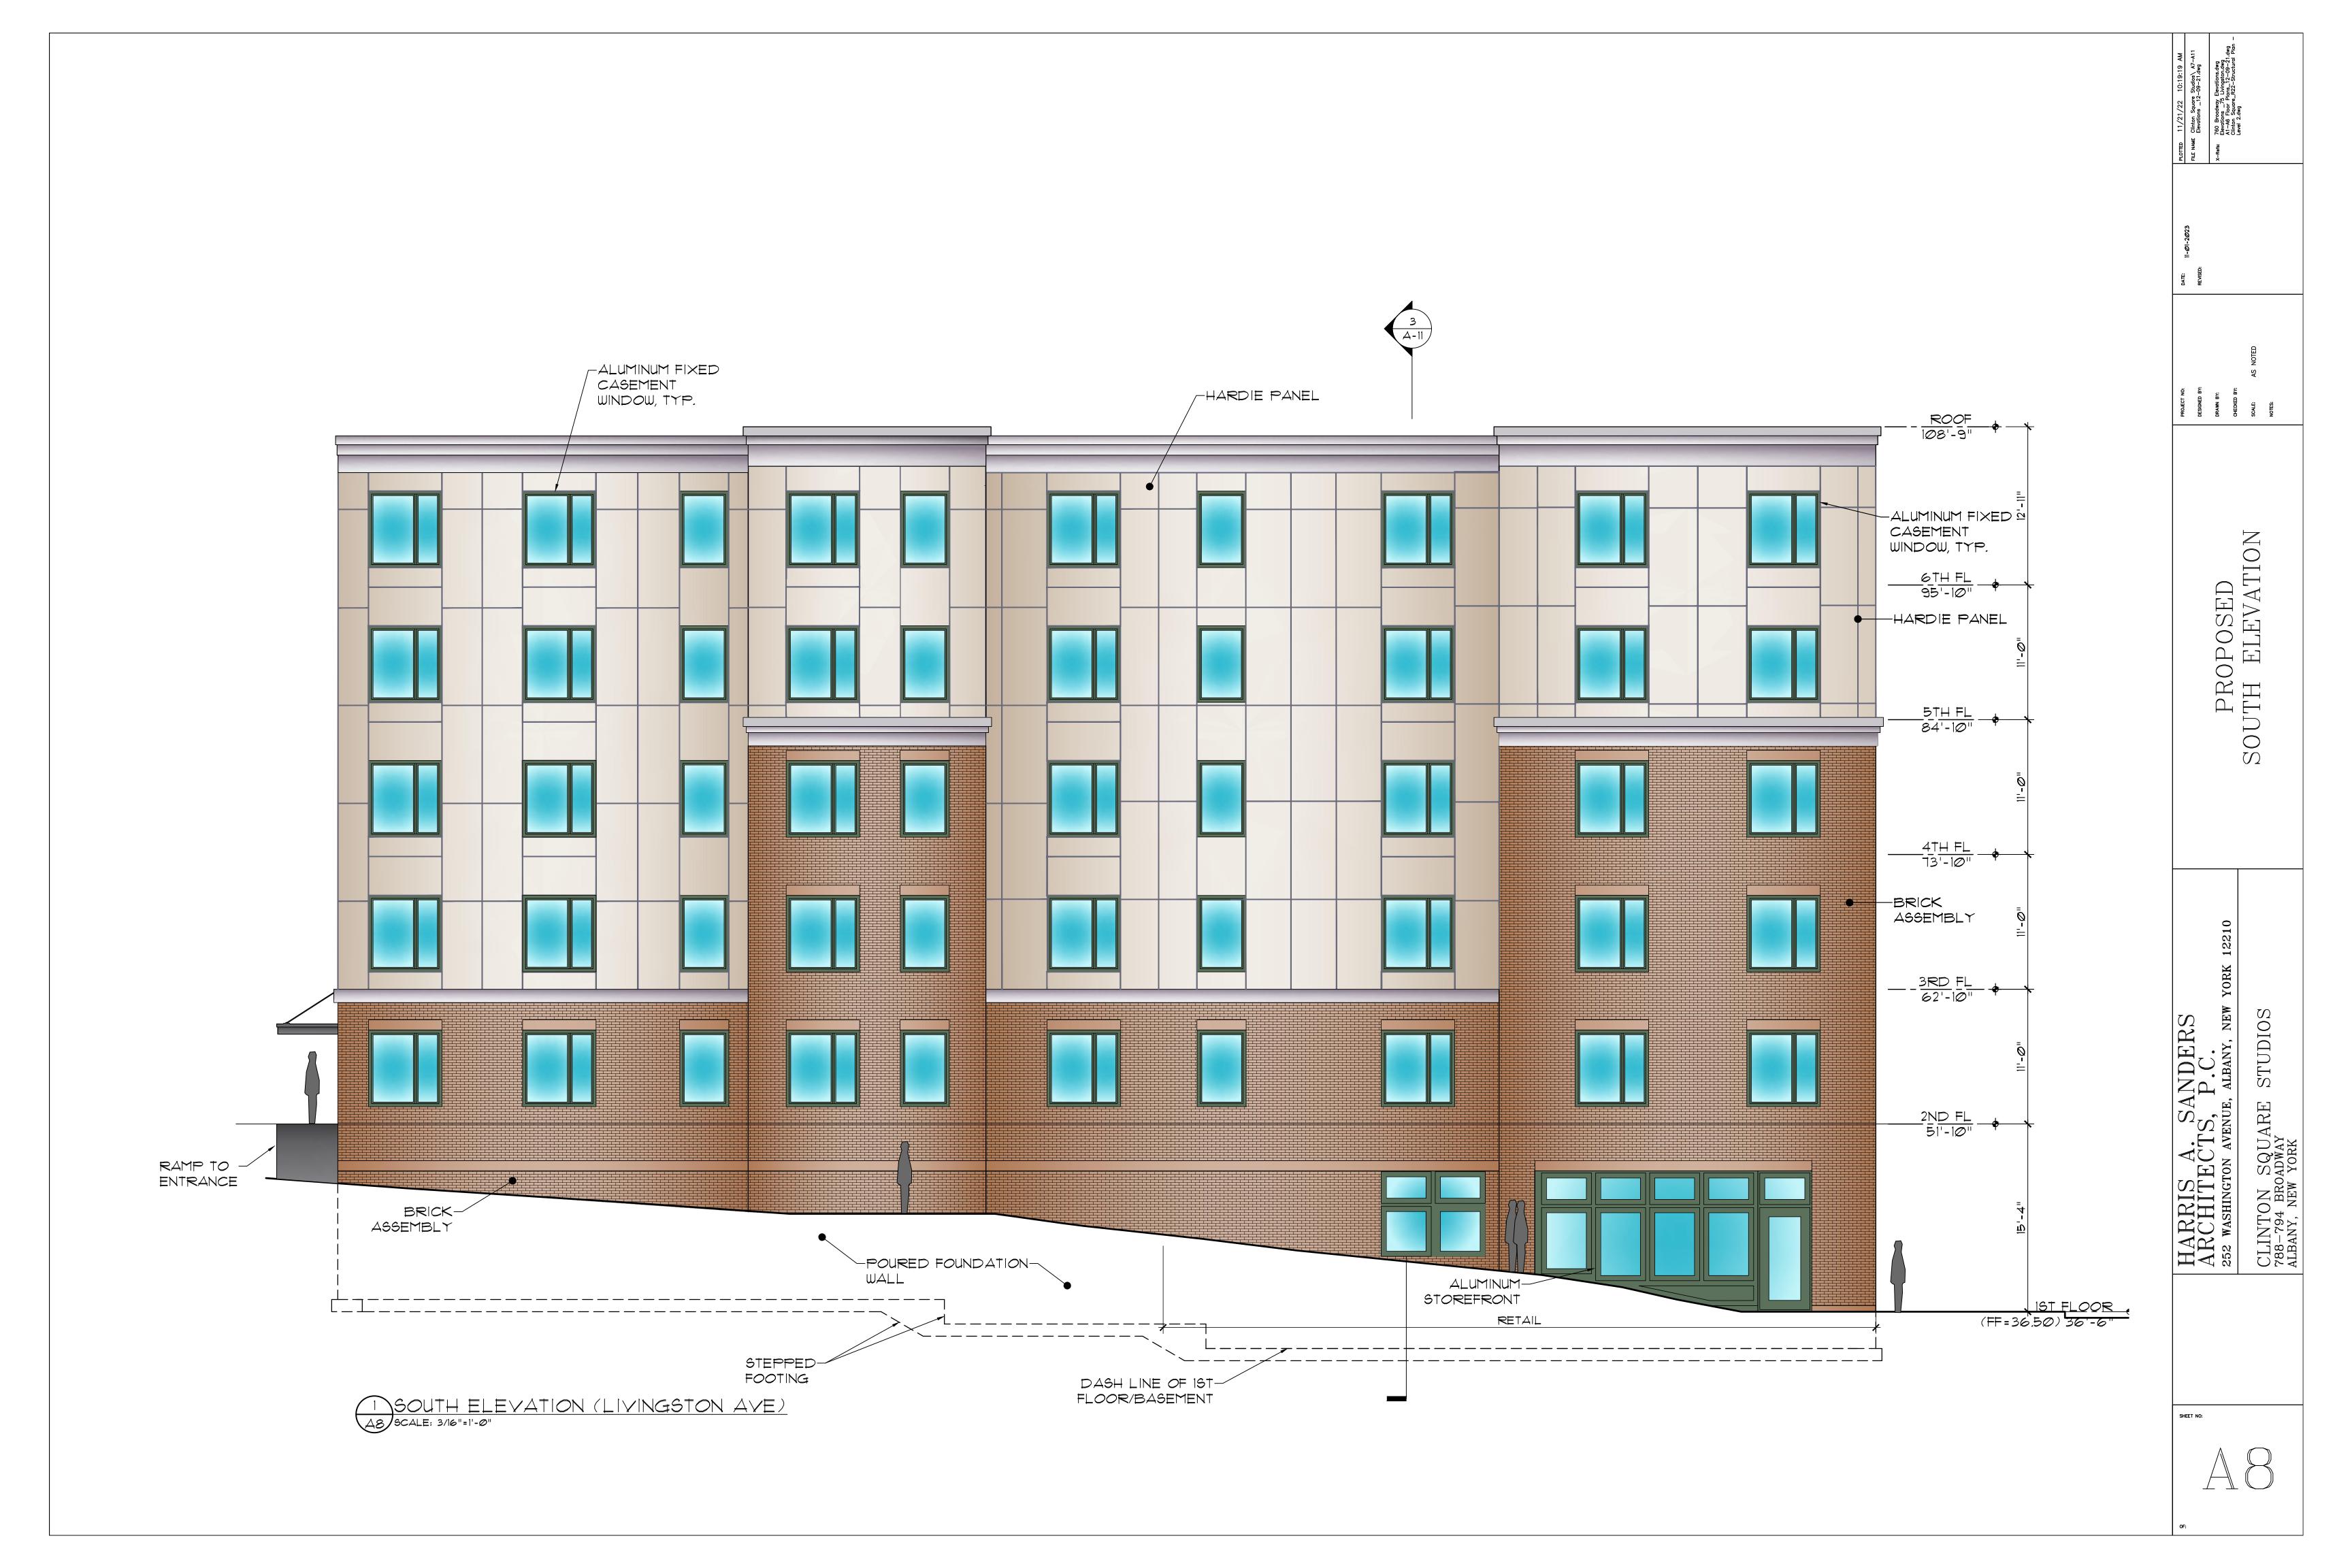

# **New Business**

- A. Colvin Commons, LLC (60 Colvin Ave)
  - i. Discussion & Possible Positive/Negative Recommendation for a Public Hearing Resolution
- B. Equity Development Partners, LLC (67 Livingston Ave)
  - i. Project Introduction

Project Location: 60 Colvin Avenue, Albany, NY

**Project Description:** The project involves the construction of two buildings totaling +/- 71,870 SF. The mixed-use development will include 63 units of affordable housing and +/- 4,800 SF of commercial space intended to house a daycare facility. The project will be funded in part through 9% low-income housing tax credits. The residential units will serve income qualifying residents that fall between 40% and 80% of the area median income. Support services on site will be provided by Rehabilitation Support Services, Inc.