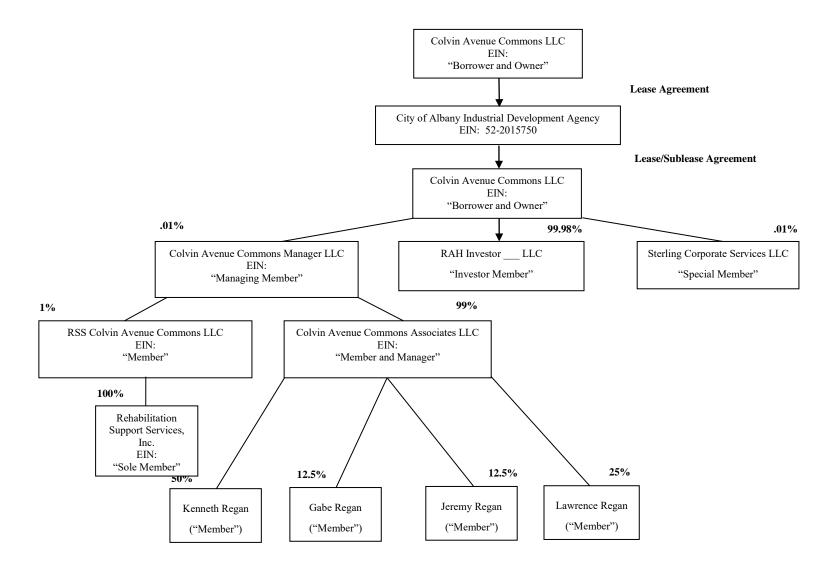

**Applicant:** Colvin Avenue Commons, LLC

Managing Members (% of Voting Interest): J Kenneth Regan (50%), Lawrence Regan (25%), Jeremy Regan (12.5%) and Gabe Regan (12.5%); please see application addendum for a full breakdown of the ownership interests.

Project Location: 60 Colvin Avenue, Albany, NY

**Project Description:** The project involves the construction of two buildings totaling +/- 71,870 SF. The mixed-use development will include 63 units of affordable housing and +/- 4,800 SF of commercial space intended to house a daycare facility. The project will be funded in part through 9% low-income housing tax credits. The residential units will serve income qualifying residents that fall between 40% and 80% of the area median income. Support services on site will be provided by Rehabilitation Support Services, Inc.