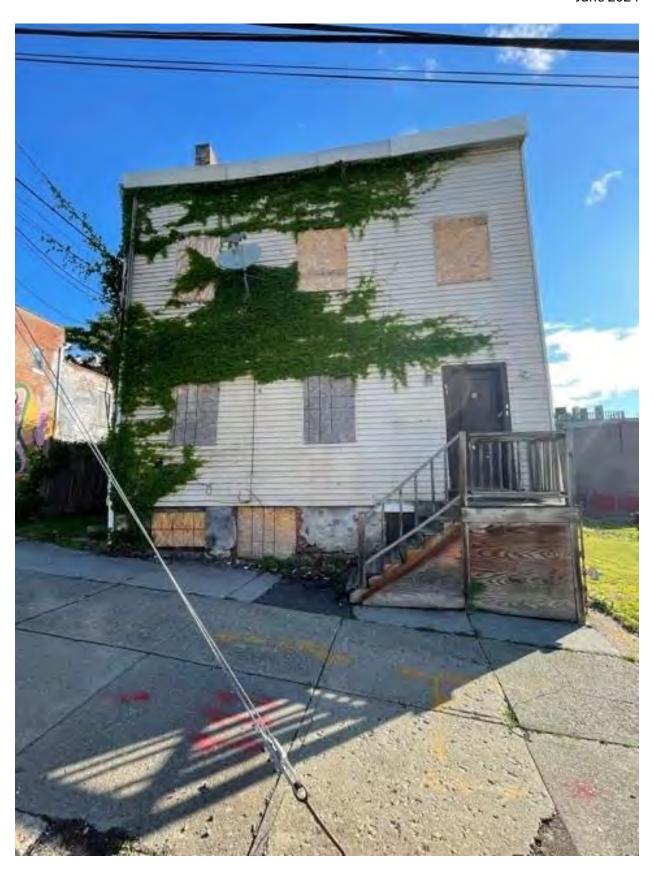

TIN: 92-1044817

DOB:

Home Address: 1 Brookfield Lane, Scarsdale, NY 10583

Other Principal Businesses: Fairbank Properties LLC, H Davis Development LLC

Harris Sarraf, Member (50% ownership and voting rights)

TIN: 92-1044817

DOB:

Home Address: 121 West 19th Street, New York, NY 10011

Other Principal Businesses: Fairbank Properties LLC, H Davis Development LLC

#### III. B) 3. Signed Options to Purchase the Site

71 Livingston Avenue: Purchase and Sale Contract (PSA) signed 8/24/2021, expires 12/31/2024 per second amendment to the PSA.

788 and 794 Broadway: Purchase Agreement signed 11/6/2023, expires 12/31/2024

67 Livingston Avenue: PSA signed 8/24/2021, expires 12/31/2024 per second amendment to the PSA

#### C) d. Photographs of Present Buildings

Provided on subsequent pages.







# VIII. B) Employment Plan in FTE

Clinton Square Studios LLC, the beneficial owner, will not directly employ staff. Home Leasing, LLC, the contracted property management agent for the community, will be responsible for hiring and training (as necessary). The two estimated FTE jobs expected to be created as part of the project include a community leader (property manager) and maintenance superintendent. The hiring activities will begin at least three months prior to construction completion, so that staff are onboarded and in place when the project is turned over to property management. Standard project descriptions for both positions are copied below:

#### Sample Job Description for full-time community leader:

#### Description

**POSITION SUMMARY:** As the person with one of the gr