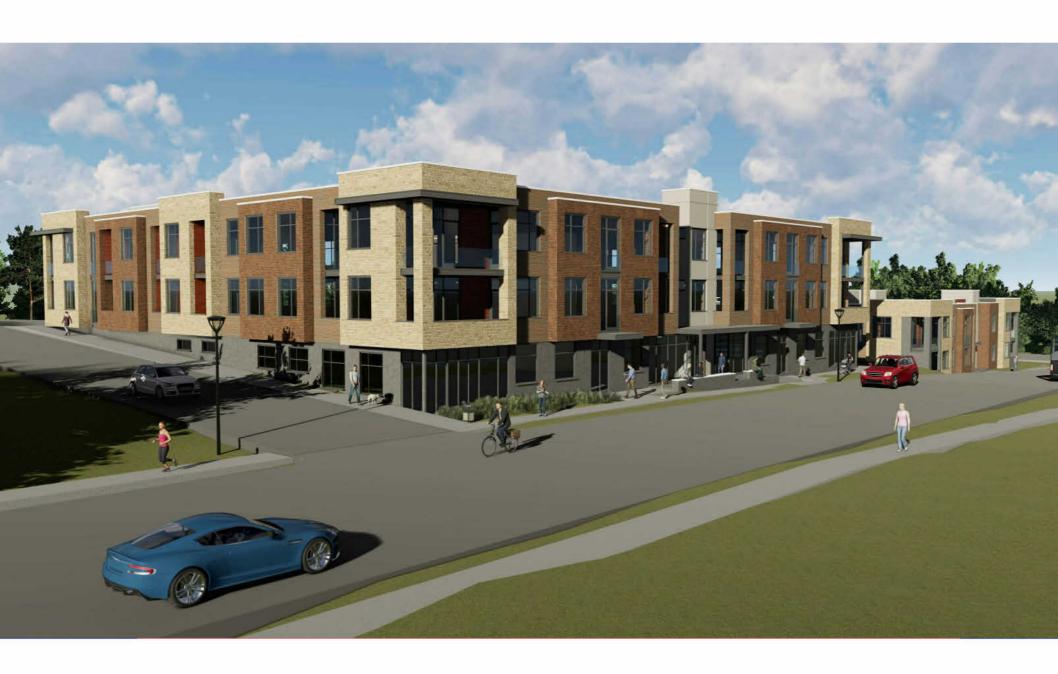

#### Colvin Avenue Commons, LLC

Staff reviewed with the Committee the proposed *Colvin Avenue Commons, LLC* project, located at 60 Colvin Avenue. The project involves the construction of two buildings totaling +/- 71,870 SF. The Proposed mixed-

use development will include 63 units, comprising 49 one-bedroom and 14 two-bedroom units, alongside a ground floor commercial space of +/- 4,800 SF intended to house a children's daycare facility. The residential units will serve income qualifying residents that fall between 40% and 80% of the area's median income. A representative for the Applicant was present to answer any questions.

Project Location: 60 Colvin Avenue, Albany, NY

**Project Description:** The project involves the construction of two buildings totaling +/- 71,870 SF. The mixed-use development will include 63 units of affordable housing and +/- 4,800 SF of commercial space intended to house a daycare facility. The project will be funded in part through 9% low-income housing tax credits. The residential units will serve income qualifying residents that fall between 40% and 80% of the area median income. Support services on site will be provided by Rehabilitation Support Services, Inc.