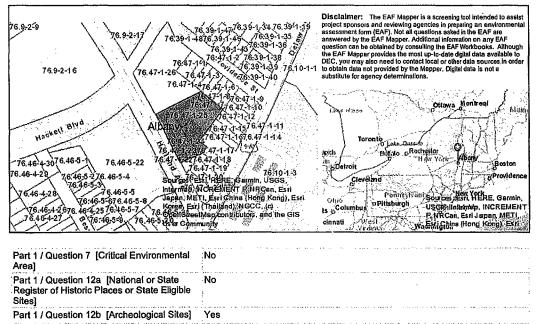

WHEREAS, Holland Ave OZ, LLC (the "Company"), a limited liability company duly organized and validly existing under the laws of the State of New York, presented an application (the "Application") to the Agency, which Application requested that the Agency consider undertaking a project (the "Project") for the benefit of the Company, said Project to include the following: (A) (1) the acquisition of an interest in an approximately 1.18 acre parcel of land located at 25 Holland Avenue (Tax Map number: 76.47-1-25.1) in the City of Albany, Albany County, New York (the "Land"), (2) the construction on the Land of an approximately 67,132 square foot, four (4) story building with associated parking (the "Facility") and (3) the acquisition and installation therein and thereon of certain machinery, equipment and other personal property (collectively, the "Equipment") (the Land, the Facility and the Equipment being collectively referred to as the "Project Facility"); all of the foregoing to be owned and operated by the Company as an approximately 60 unit multi-family apartment complex and any other directly and indirectly related activities; (B) the granting of certain "financial assistance" (within the meaning of Section 854(14) of the Act) with respect to the foregoing, including potential exemptions from certain sales and use taxes, real property taxes, real estate transfer taxes and mortgage recording taxes (collectively, the "Financial Assistance"); and (C) the lease (with an obligation to purchase) or sale of the Project Facility to the Company or such other person as may be designated by the Company and agreed upon by the Agency; and

"Land" means an approximately 1.18 acre parcel of land located at 25 Holland Avenue (Tax Map number: 76.47-1-25.1) in the City of Albany, Albany County, New York.

"Lease Agreement" means the lease agreement dated as of December 1, 2021 by and between the Agency, as landlord, and the Company, as tenant, pursuant to which, among other things, the Agency has leased the Project Facility to the Company, as said lease agreement may be amended or supplemented from time to time.

(1) That the Project is described as follows: (1) the acquisition of an interest in an approximately 1.18 acre parcel of land located at 25 Holland Avenue (Tax Map number: 76.47-1-25.1) in the City of Albany, Albany County, New York (the "Land"), (2) the construction on the Land of an approximately 67,132 square foot, four (4) story building with associated parking (the "Facility") and (3) the acquisition and installation therein and thereon of certain machinery, equipment and other personal property (collectively, the "Equipment") (the Land, the Facility and the Equipment being collectively referred to as the "Project Facility"); all of the foregoing to be owned and operated by the Company as an approximately 60 unit multi-family apartment complex and any other directly and indirectly related activities.